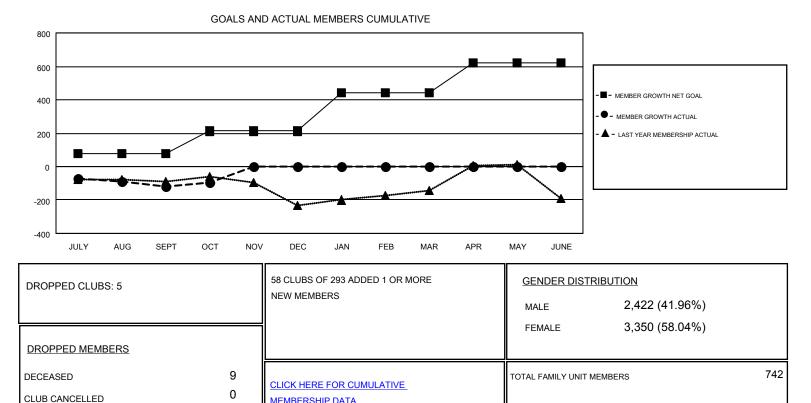

## GMT CA 4

| Clubs<br>RESULTS FOR 2019-2020 |   |   |   | Members<br>RESULTS FOR 2019-2020 |     |    |     |
|--------------------------------|---|---|---|----------------------------------|-----|----|-----|
|                                |   |   |   |                                  |     |    |     |
| JULY/AUG/SEPT                  | 0 | 0 | 4 | JULY/AUG/SEPT                    | 75  | 61 | 168 |
| OCT/NOV/DEC                    | 3 | 0 | 1 | OCT/NOV/DEC                      | 137 | 72 | 43  |
| JAN/FEB/MAR                    | 5 | 0 | 0 | JAN/FEB/MAR                      | 232 | 0  | 0   |
| APR/MAY/JUNE                   | 4 | 0 | 0 | APR/MAY/JUNE                     | 175 | 0  | 0   |

203

212

FAMILY MEMBERS PAYING HALF

DUES

388

OTHER

TOTAL