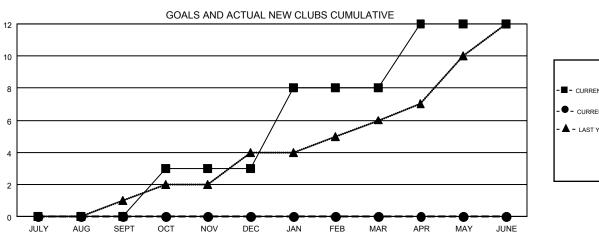

## GMT CA 4

| Clubs<br>RESULTS FOR 2019-2020 |   |   |   | Members<br>RESULTS FOR 2019-2020 |     |    |     |
|--------------------------------|---|---|---|----------------------------------|-----|----|-----|
|                                |   |   |   |                                  |     |    |     |
| JULY/AUG/SEPT                  | 0 | 0 | 4 | JULY/AUG/SEPT                    | 75  | 61 | 168 |
| OCT/NOV/DEC                    | 3 | 0 | 1 | OCT/NOV/DEC                      | 137 | 72 | 43  |
| JAN/FEB/MAR                    | 5 | 0 | 0 | JAN/FEB/MAR                      | 232 | 0  | 0   |
| APR/MAY/JUNE                   | 4 | 0 | 0 | APR/MAY/JUNE                     | 175 | 0  | 0   |

| _ |         |            |         |       |
|---|---------|------------|---------|-------|
| - | CURRENT | YEAR GOALS | FOR NEW | CLUBS |

CURRENT YEAR ACTUAL NEW CLUBS

- LAST YEAR ACTUAL NEW CLUBS

MEMBERSHIP DATA